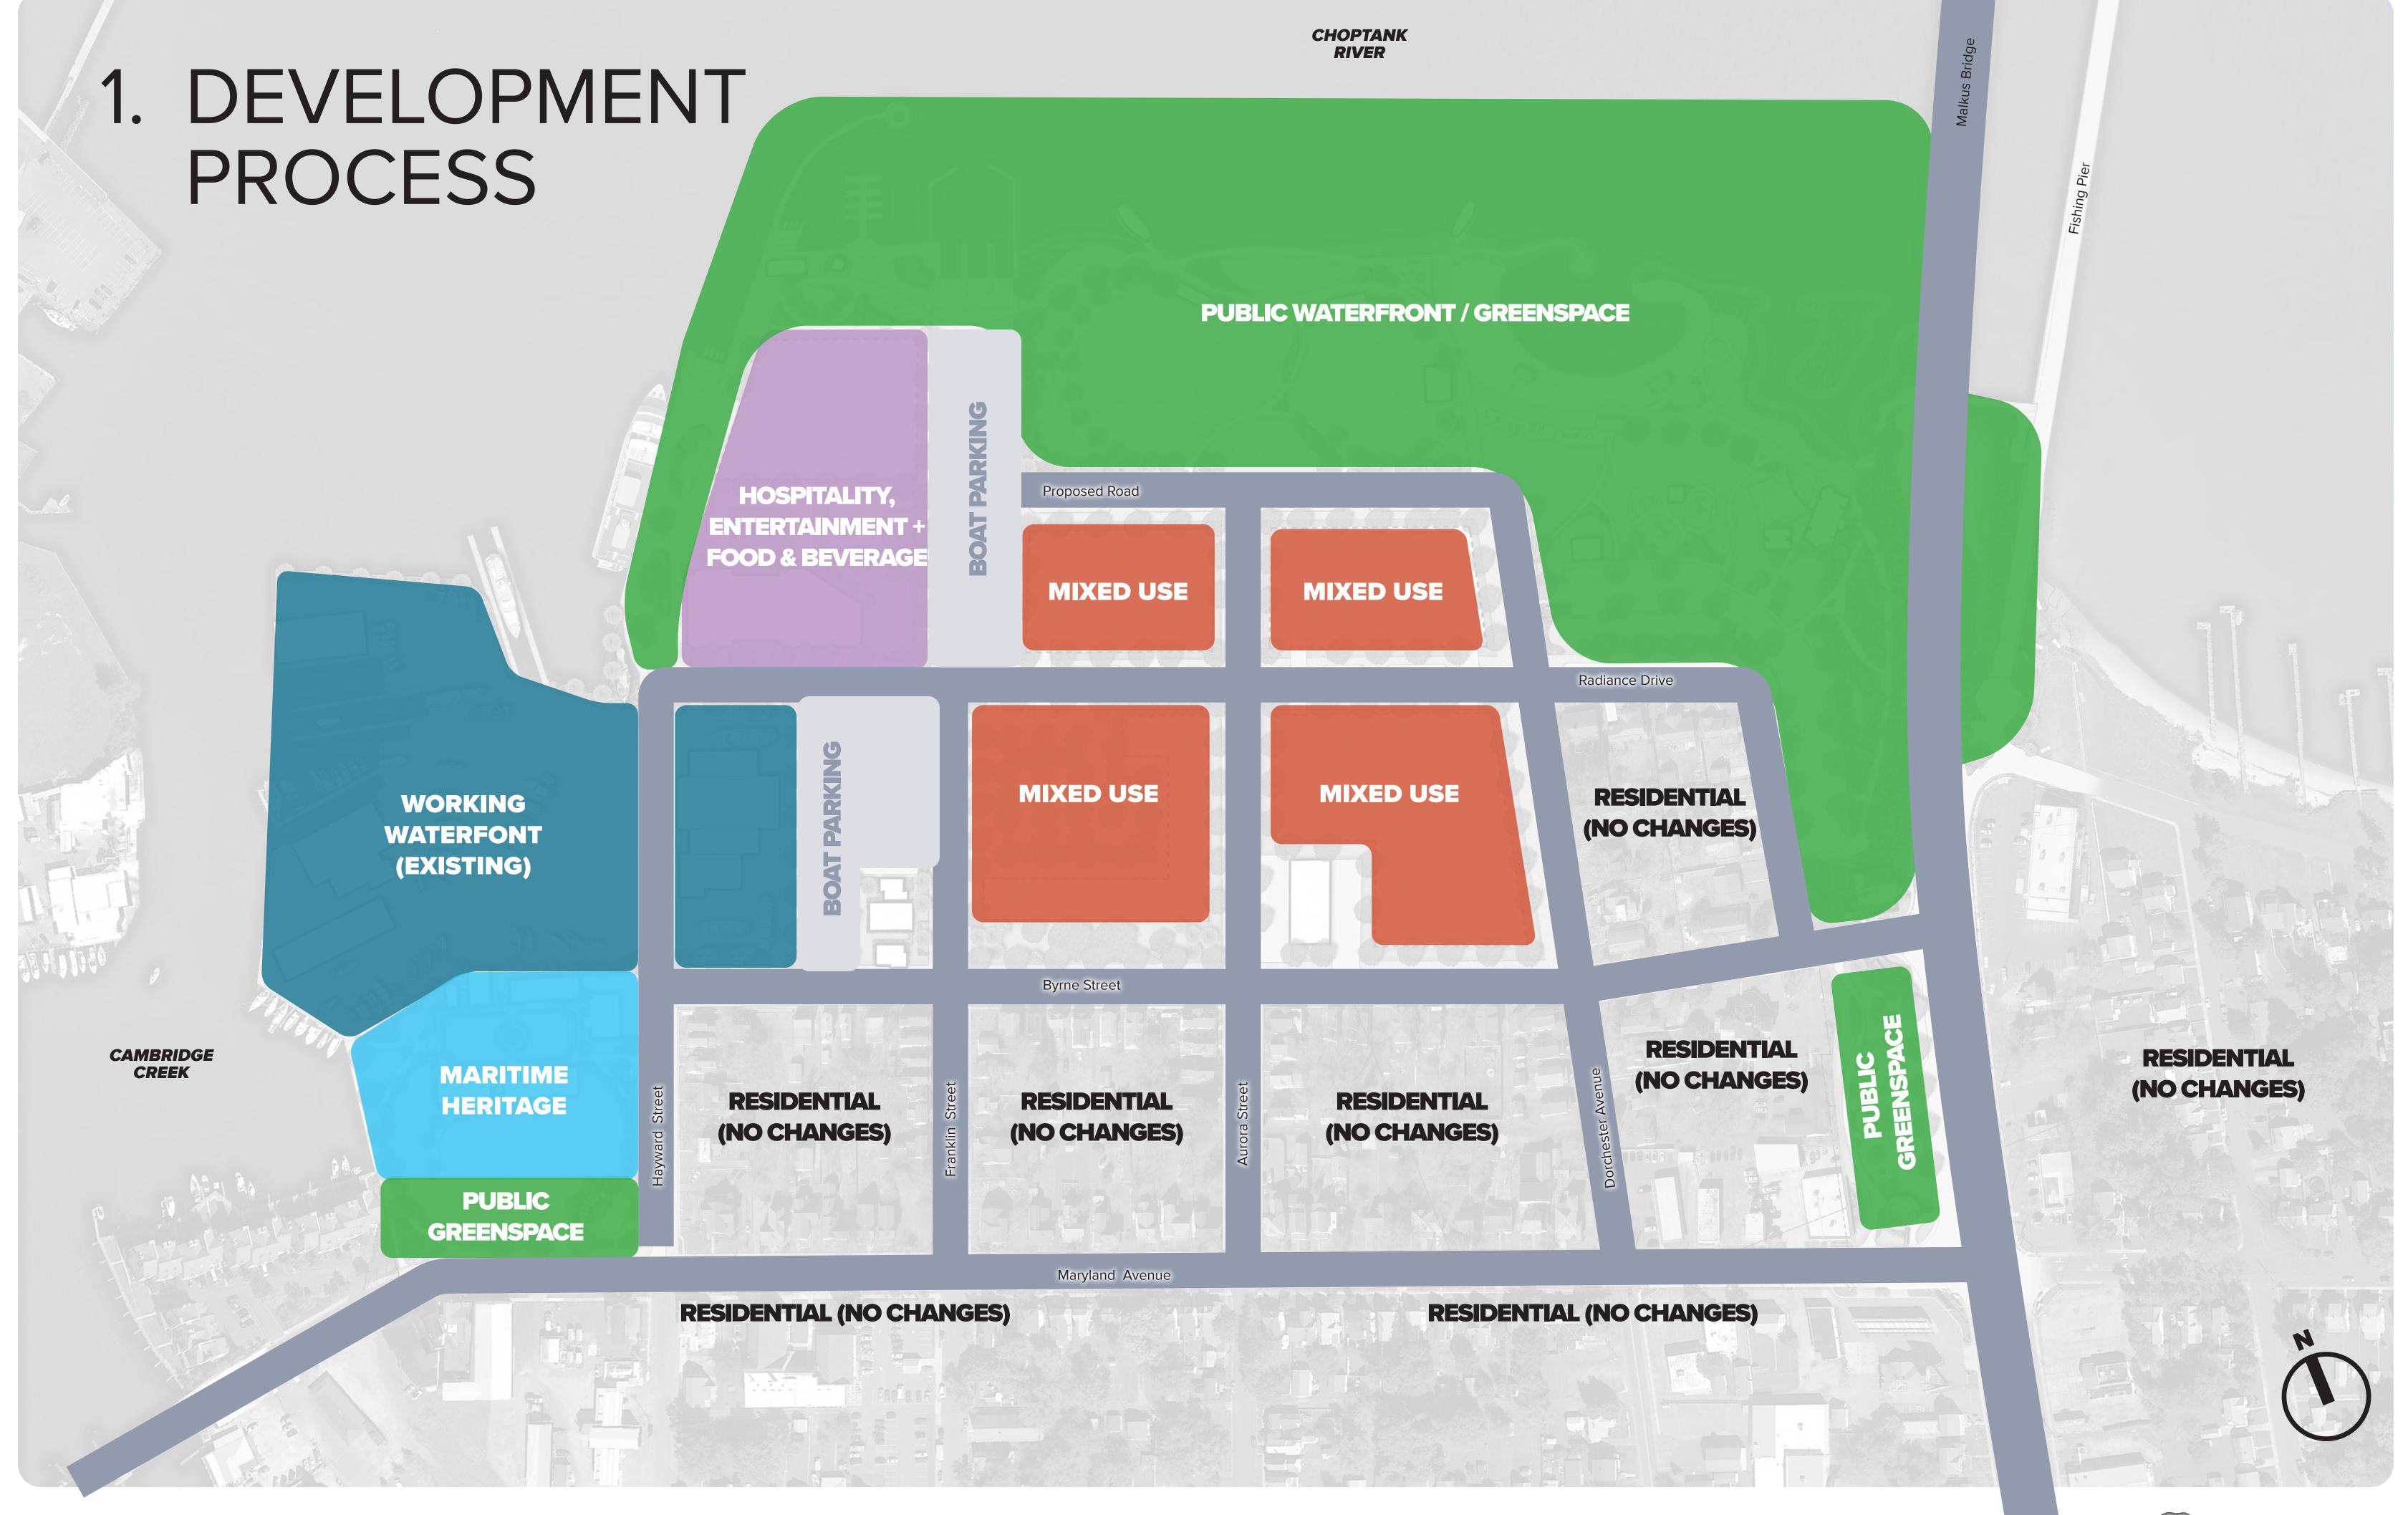

#### 2. RANK THE OVERALL CONCEPTS?

Providing accessible, public green space

Promoting waterfront engagement and access

Preserving the authentic feel of Cambridge

Establishing new hospitality and entertainment venues

Maintaining existing boat ramp and associated parking