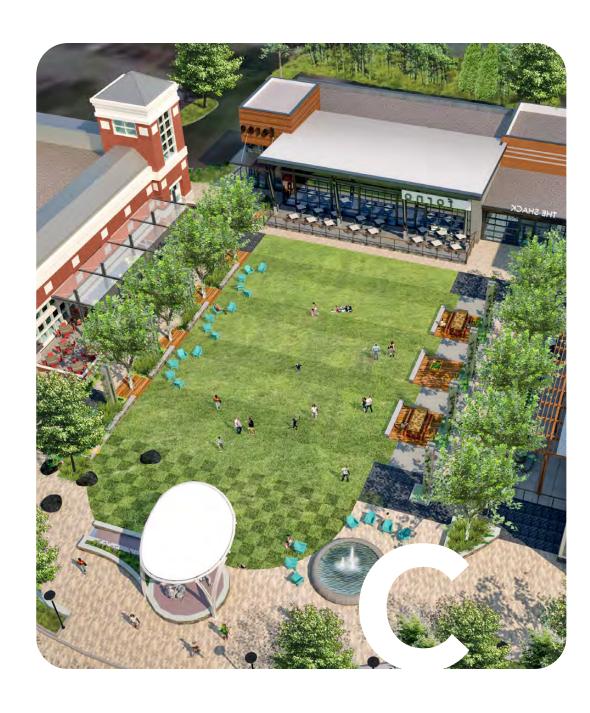

# Cambridge Waterfront Concept Site Plan

oc aa

04.08.22











01 OCTOBER 2021

100 N. Charles Street,

Baltimore, MD 21201





100 N. Charles Street, Baltimore, MD 21201 +1 410.837.2727





#### 2. RANK THE OVERALL CONCEPTS?



Providing accessible, public green space



Promoting waterfront engagement and access



Preserving the authentic feel of Cambridge



Establishing new hospitality and entertainment venues



Maintaining existing boat ramp and associated parking



#### 3. RANK THE WATERFRONT ELEMENTS?



Widen promenade



Offer bublic restrooms & bathhouse



Provide public seating zones



Integrate ecological & sustainability education



Incorporate an outside public plaza



Add exercise & fitness stations



Celebrate local art displays



Enhance children's play area

100 N. Charles Street,

#### 4. MIXED-USE TYPES?

#### IMAGES ARE NOT REPRESENTATION OF ARCHITECTURAL STYLE OR AESTHETIC



2-4 stories, ground level commercial with residential above



2-4 stories, ground level commercial with residential and creative office above



Up to 5 stories, ground level commercial with residential above (limited parcels)



5-7 stories, ground level commercial with residential and creative office above (limited parcels)



## 5. INCREASE VISUAL PRESENCE ALONG RT. 50?













100 N. Charles Street,

# 6. PROPOSED ROAD



100 N. Charles Street, Baltimore, MD 21201

©2021 BCT Design Group, LLC. All Rights Reserved.

+1 410.