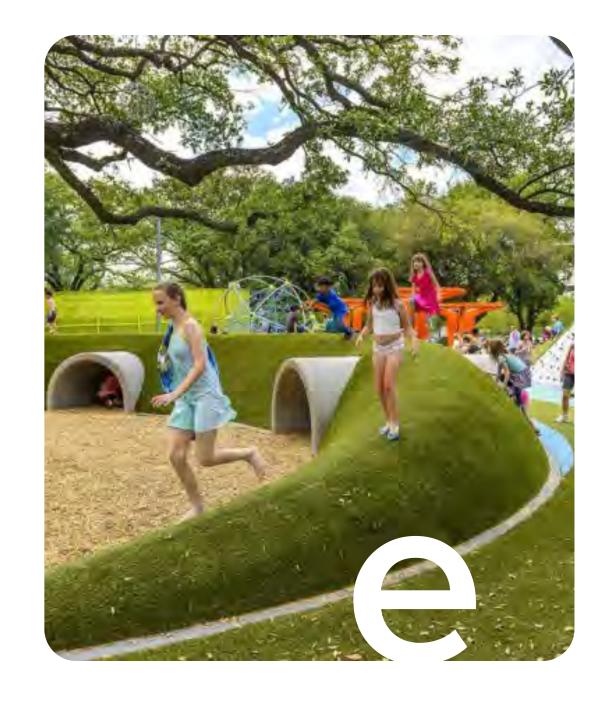

#### 3. RANK THE WATERFRONT ELEMENTS?

Widen promenade

Offer bublic restrooms & bathhouse

Provide public seating zones

Integrate ecological & sustainability education

Incorporate an outside public plaza

Add exercise & fitness stations

Celebrate local art displays

Enhance children's play area

100 N. Charles Street,