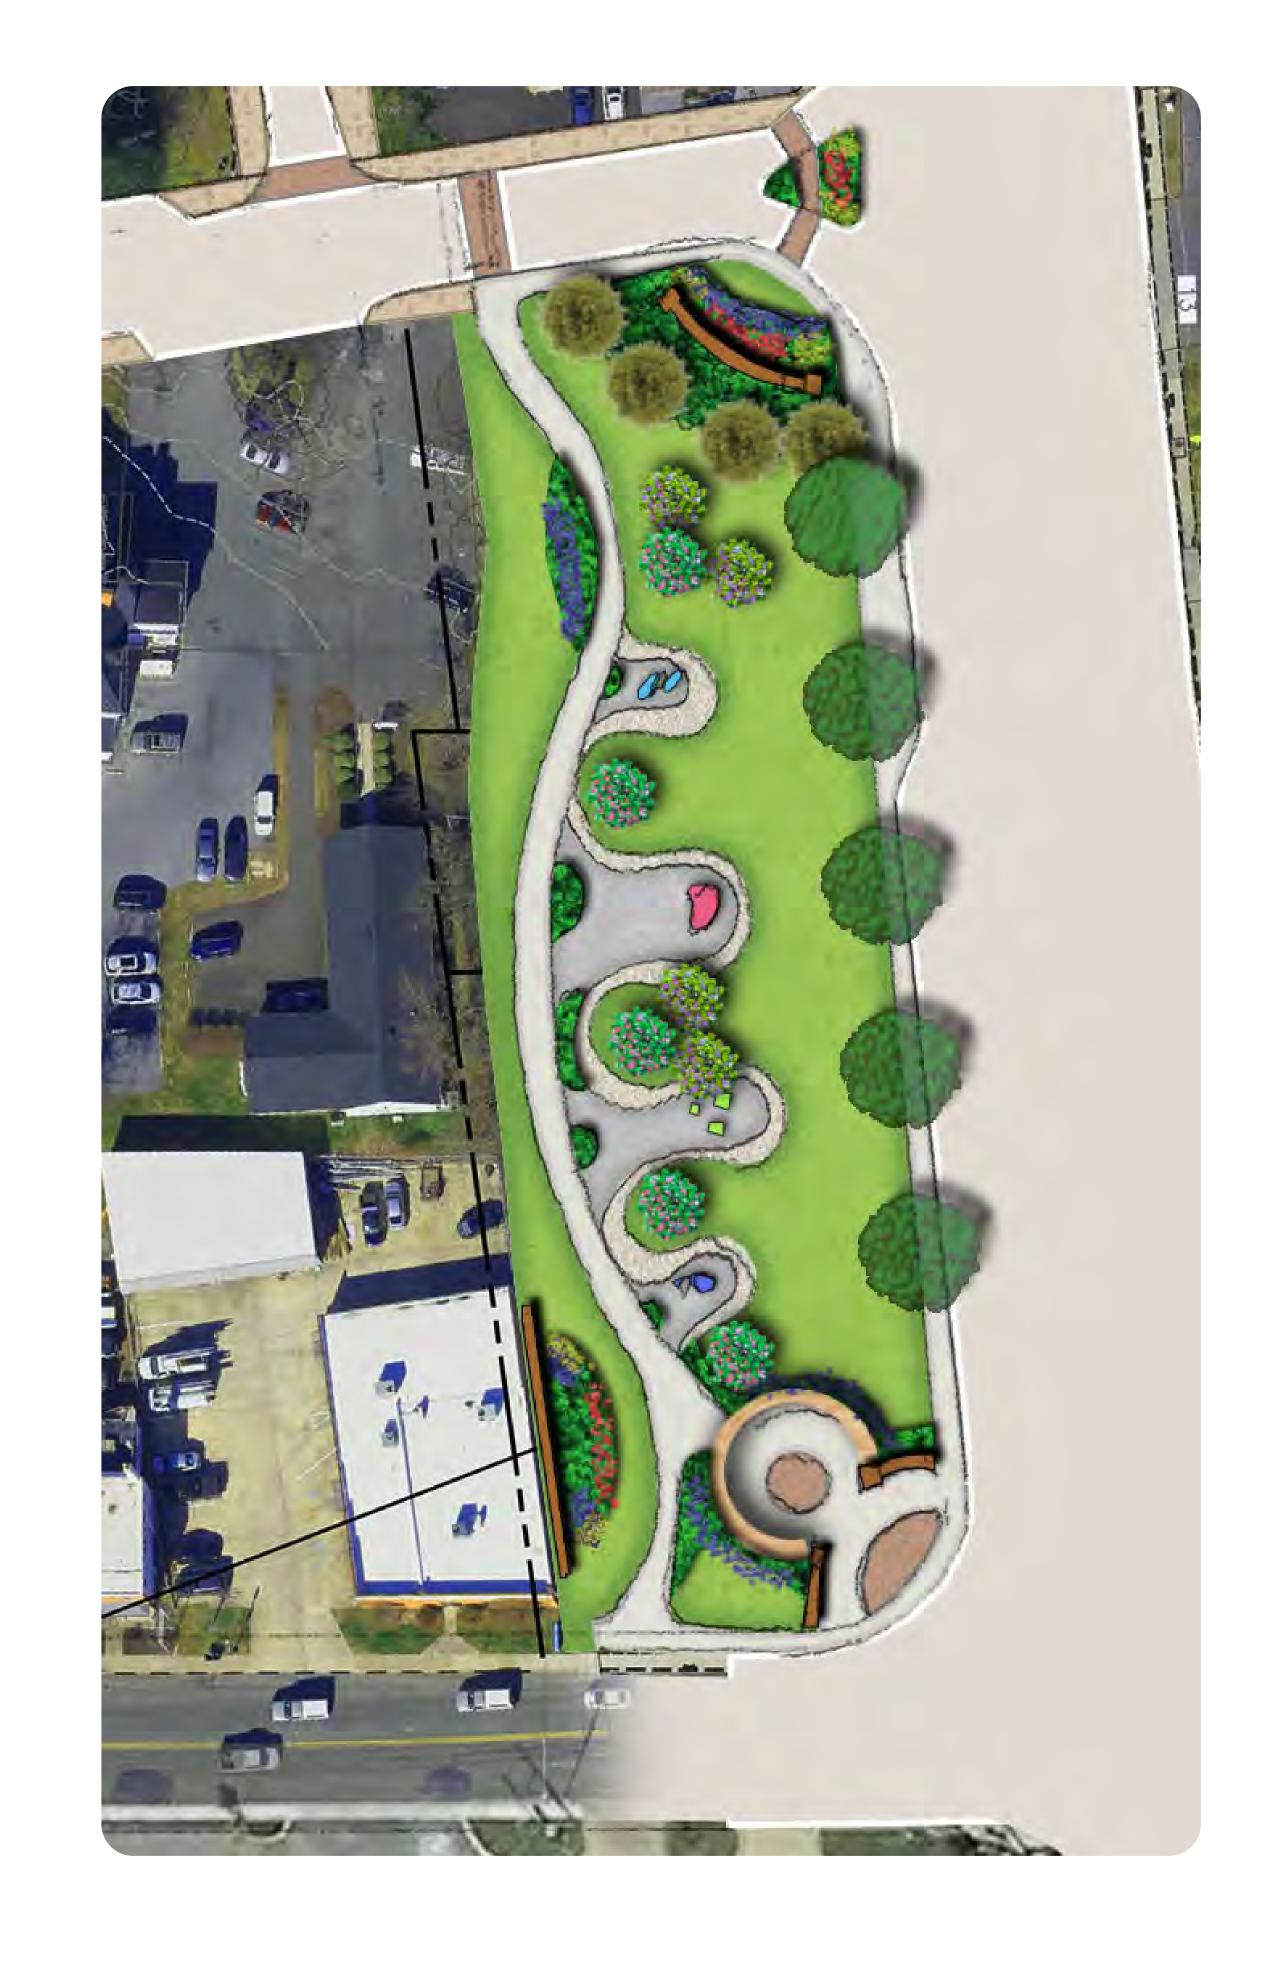

ELEMENTS?



Widen promenade



Offer bublic restrooms & bathhouse



Provide public seating zones



Integrate ecological & sustainability education



Incorporate an outside public plaza



Add exercise & fitness stations



Celebrate local art displays



Enhance children's play area

100 N. Charles Street,

#### 4. MIXED-USE TYPES?

#### IMAGES ARE NOT REPRESENTATION OF ARCHITECTURAL STYLE OR AESTHETIC



2-4 stories, ground level commercial with residential above



2-4 stories, ground level commercial with residential and creative office above



Up to 5 stories, ground level commercial with residential above (limited parcels)



5-7 stories, ground level commercial with residential and creative office above (limited parcels)



## 5. INCREASE VISUAL PRESENCE ALONG RT. 50?













100 N. Charles Street,

# 6. PROPOSED ROAD



100 N. Charles Street, Baltimore, MD 21201

©2021 BCT Design Group, LLC. All Rights Reserved.

+1 410.837.2727

### 7. ENOUGH PROGRAMMED EXPERIENCES?



PROMENADE



01 OCTOBER 2021

# 8. CONNECTIVITY TO DOWNTOWN?



100 N. Charles Street, Baltimore, MD 21201

©2021 BCT Design Group, LLC. All Rights Reserved.

+1 410.837.2727

# THANK YOU FEEDBACK