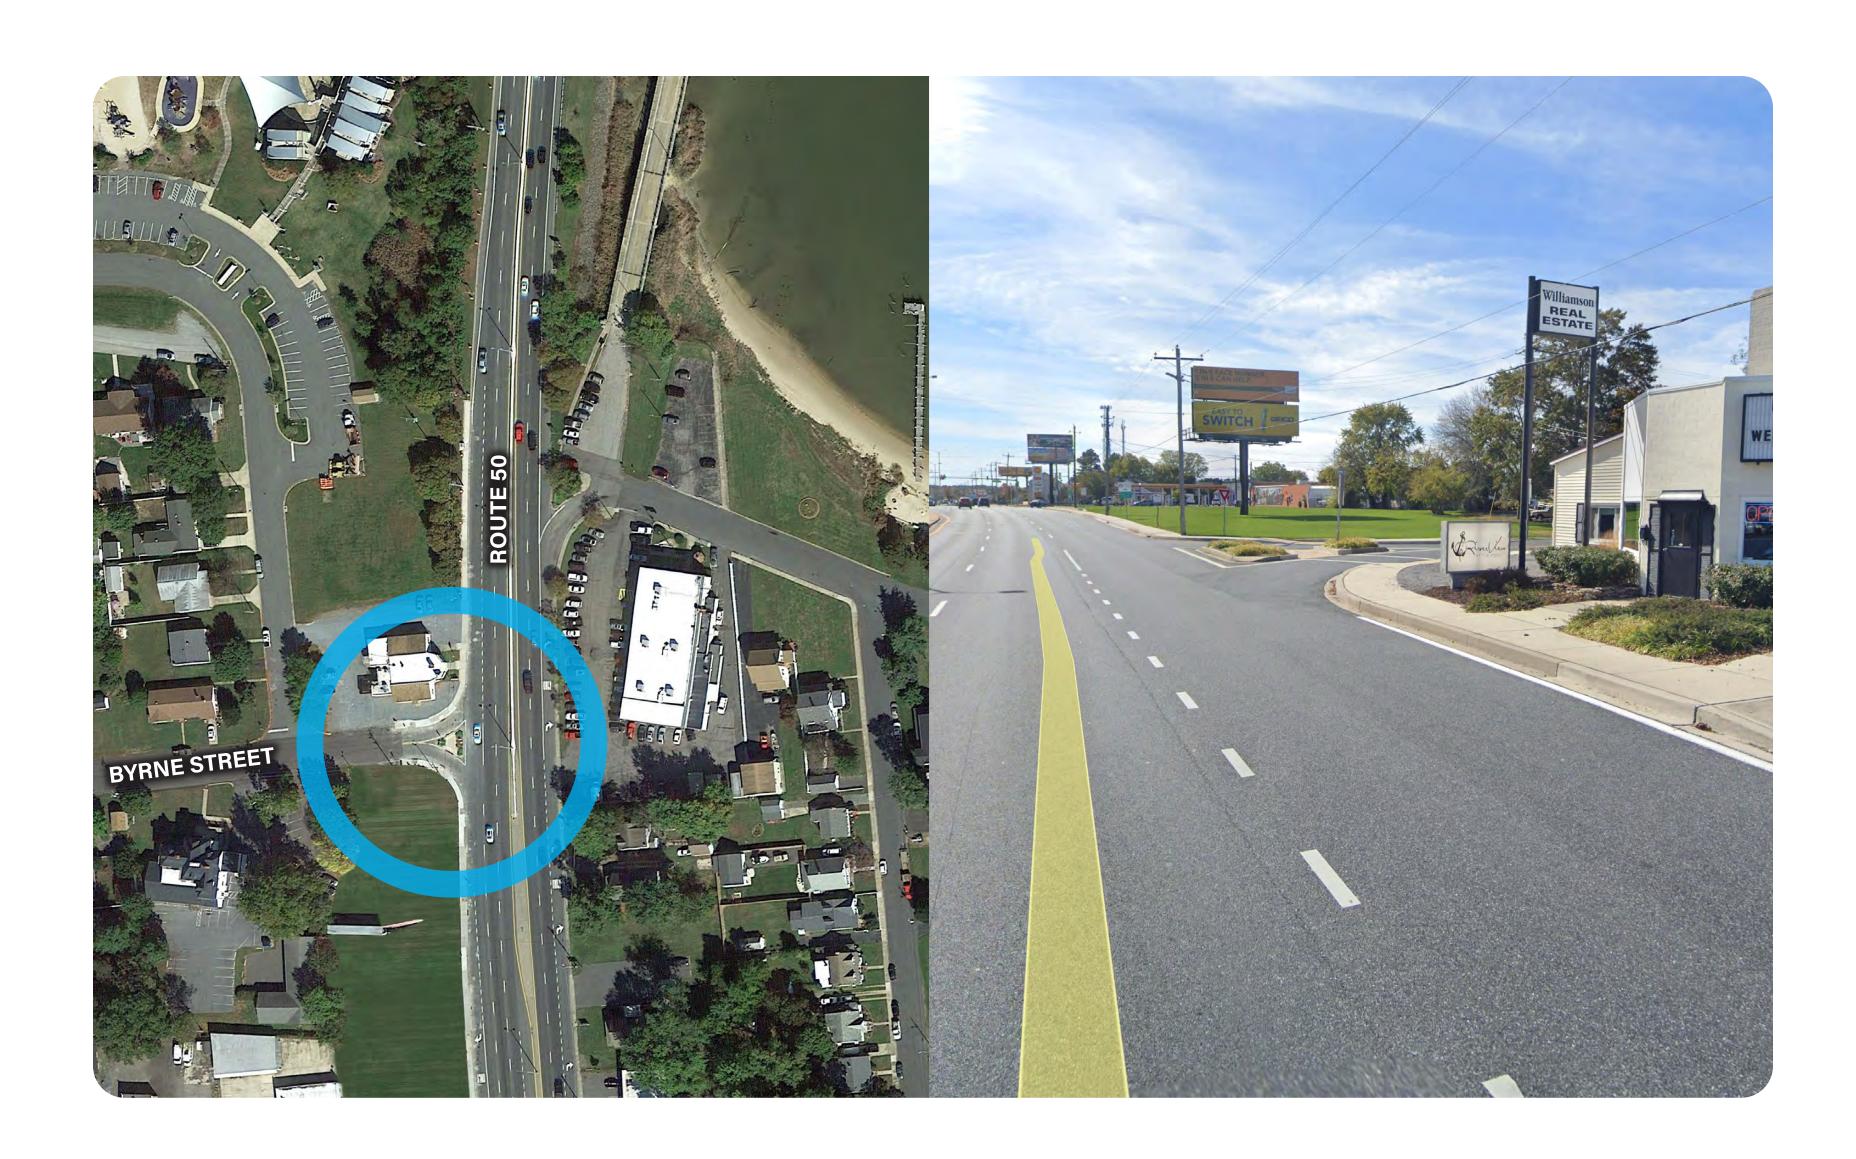

## 5. INCREASE VISUAL PRESENCE ALONG RT. 50?

100 N. Charles Street,

# 6. PROPOSED ROAD

100 N. Charles Street, Baltimore, MD 21201

©2021 BCT Design Group, LLC. All Rights Reserved.

+1 410.837.2727