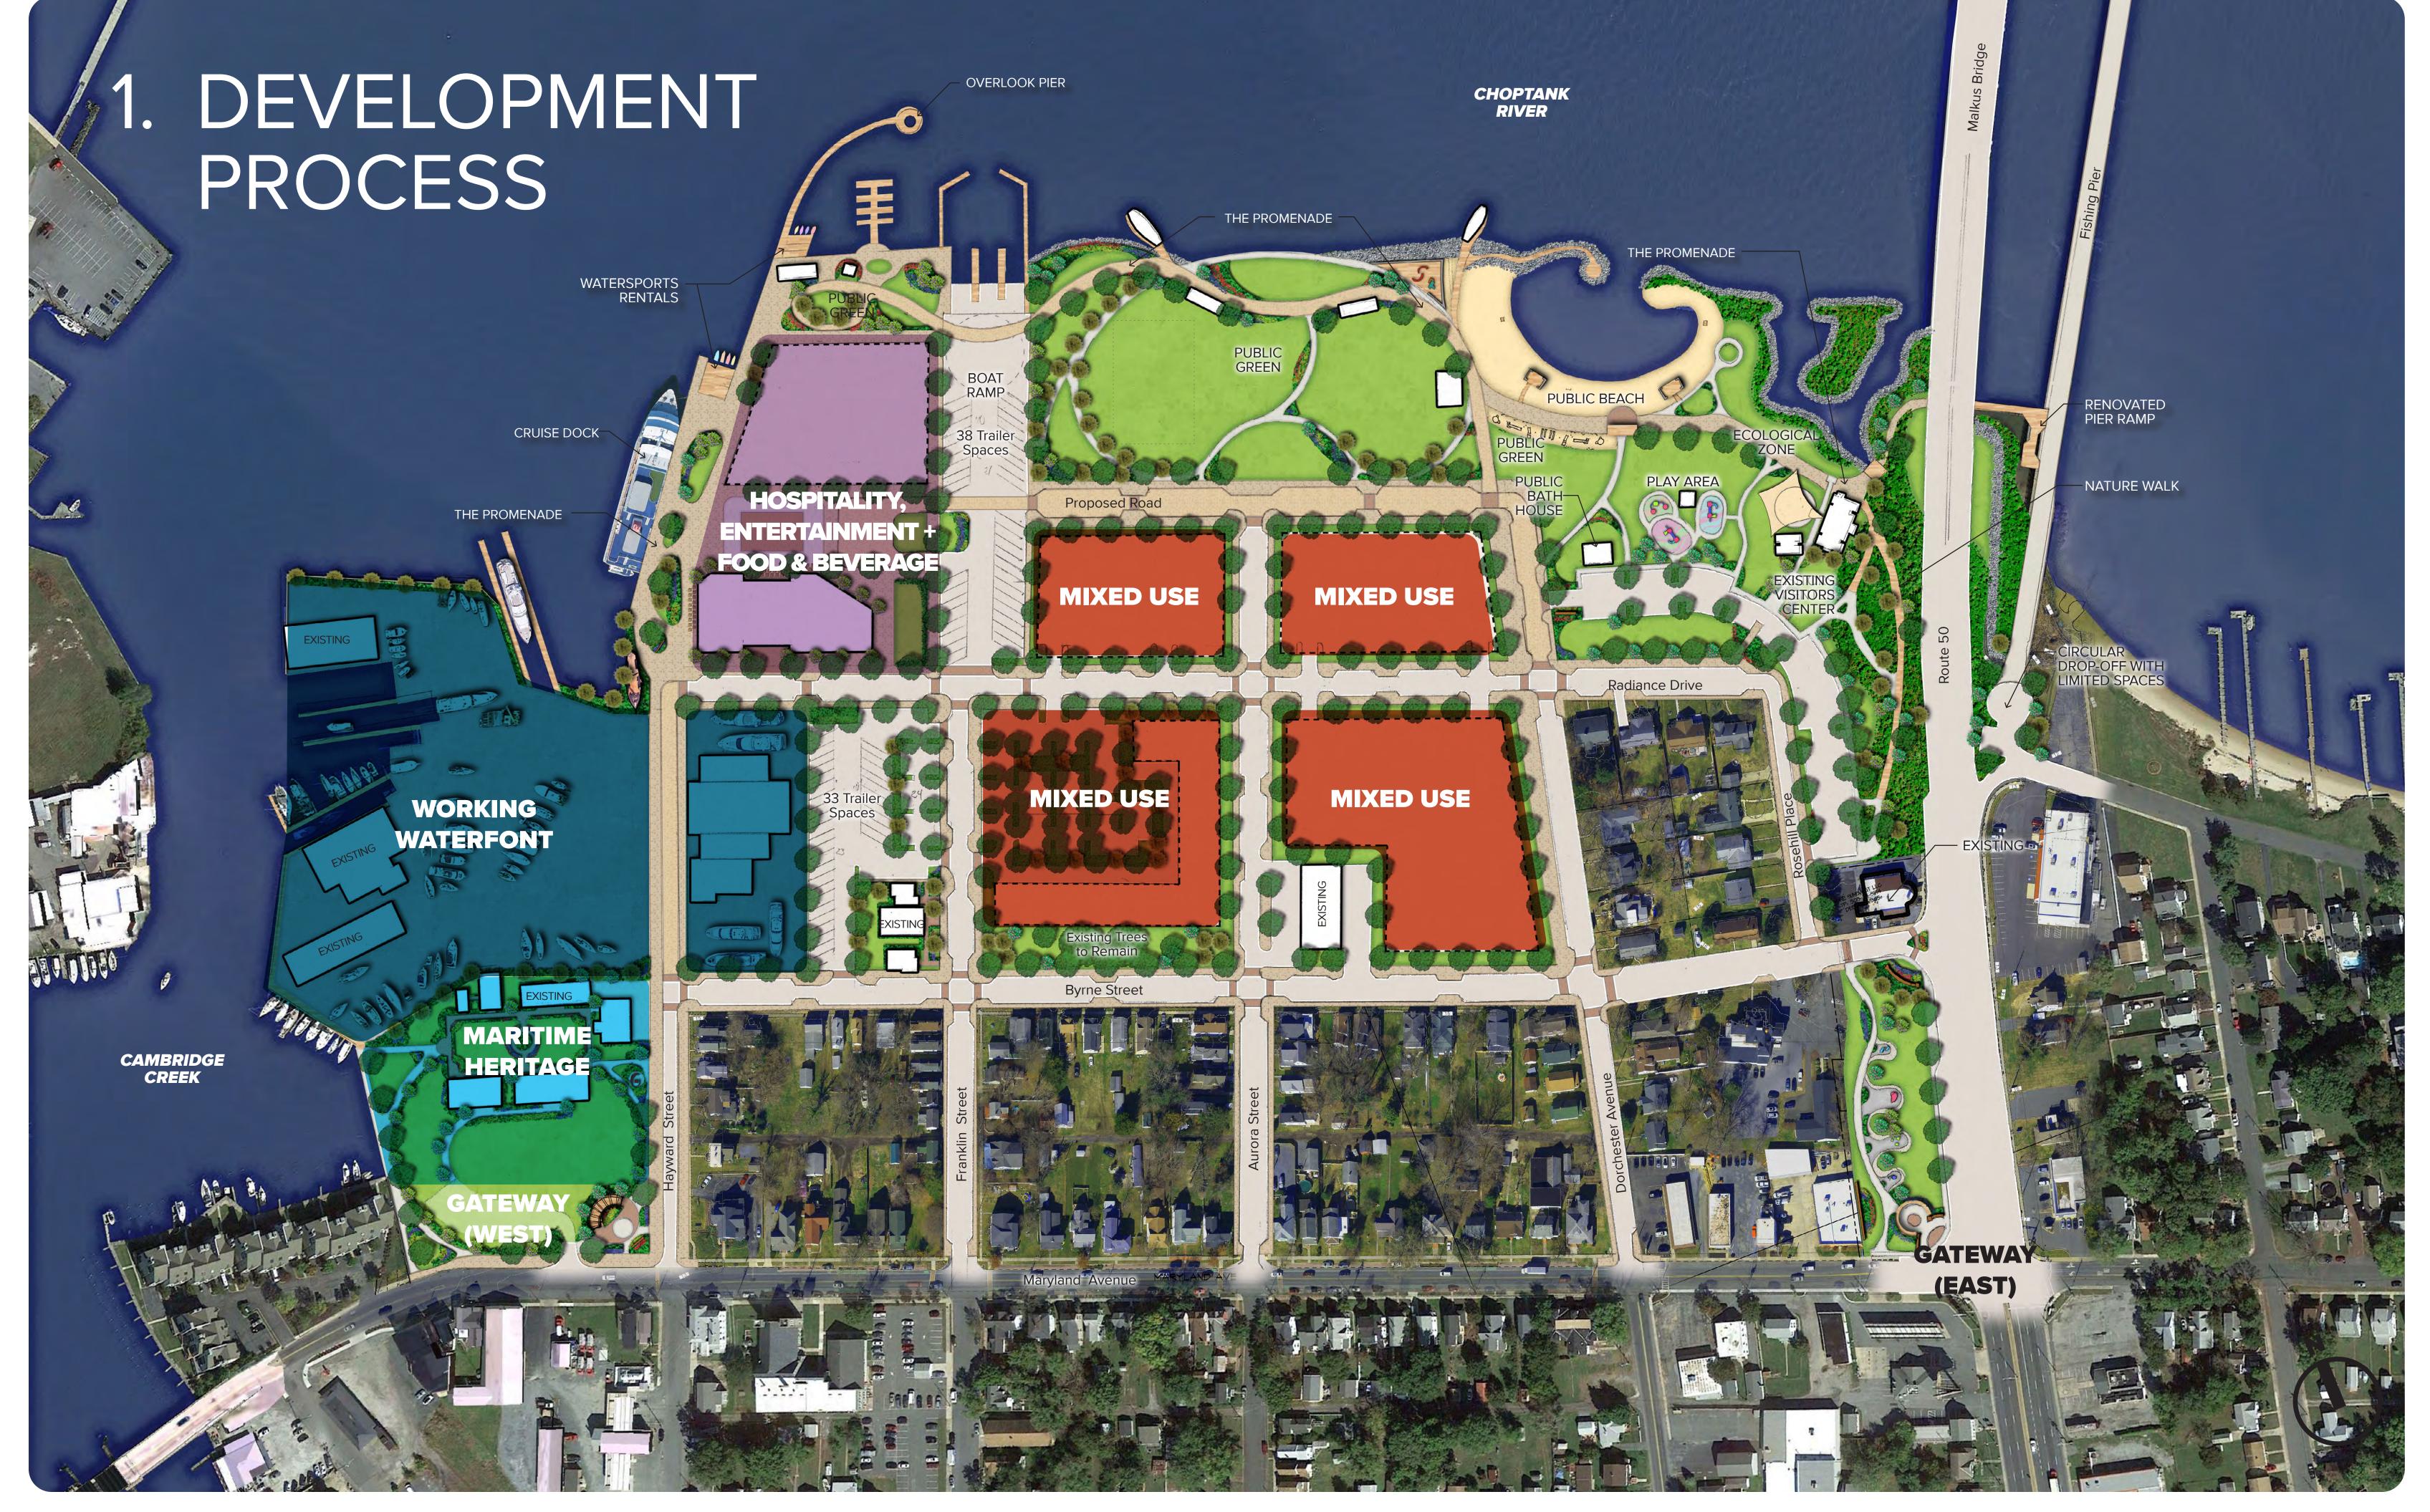

# Cambridge Waterfront Concept Site Plan

oc aa

04.08.22

01 OCTOBER 2021

100 N. Charles Street,

Baltimore, MD 21201

100 N. Charles Street, Baltimore, MD 21201 +1 410.837.2727

#### 2. RANK THE OVERALL CONCEPTS?

Providing accessible, public green space

Promoting waterfront engagement and access

Preserving the authentic feel of Cambridge

Establishing new hospitality and entertainment venues

Maintaining existing boat ramp and associated parking

#### 3. RANK THE WATERFRONT ELEMENTS?

Widen promenade

Offer bublic restrooms & bathhouse

Provide public seating zones

Integrate ecological & sustainability education

Incorporate an outside public plaza

Add exercise & fitness stations

Celebrate local art displays

Enhance children's play area

100 N. Charles Street,

#### 4. MIXED-USE TYPES?

#### IMAGES ARE NOT REPRESENTATION OF ARCHITECTURAL STYLE OR AESTHETIC

2-4 stories, ground level commercial with residential above

2-4 stories, ground level commercial with residential and creative office above

Up to 5 stories, ground level commercial with residential above (limited parcels)

5-7 stories, ground level commercial with residential and creative office above (limited parcels)

## 5. INCREASE VISUAL PRESENCE ALONG RT. 50?

100 N. Charles Street,

# 6. PROPOSED ROAD

100 N. Charles Street, Baltimore, MD 21201

©2021 BCT Design Group, LLC. All Rights Reserved.

+1 410.837.2727

### 7. ENOUGH PROGRAMMED EXPERIENCES?

PROMENADE

01 OCTOBER 2021

# 8. CONNECTIVITY TO DOWNTOWN?

100 N. Charles Street, Baltimore, MD 21201

©2021 BCT Design Group, LLC. All Rights Reserved.

+1 410.837.2727