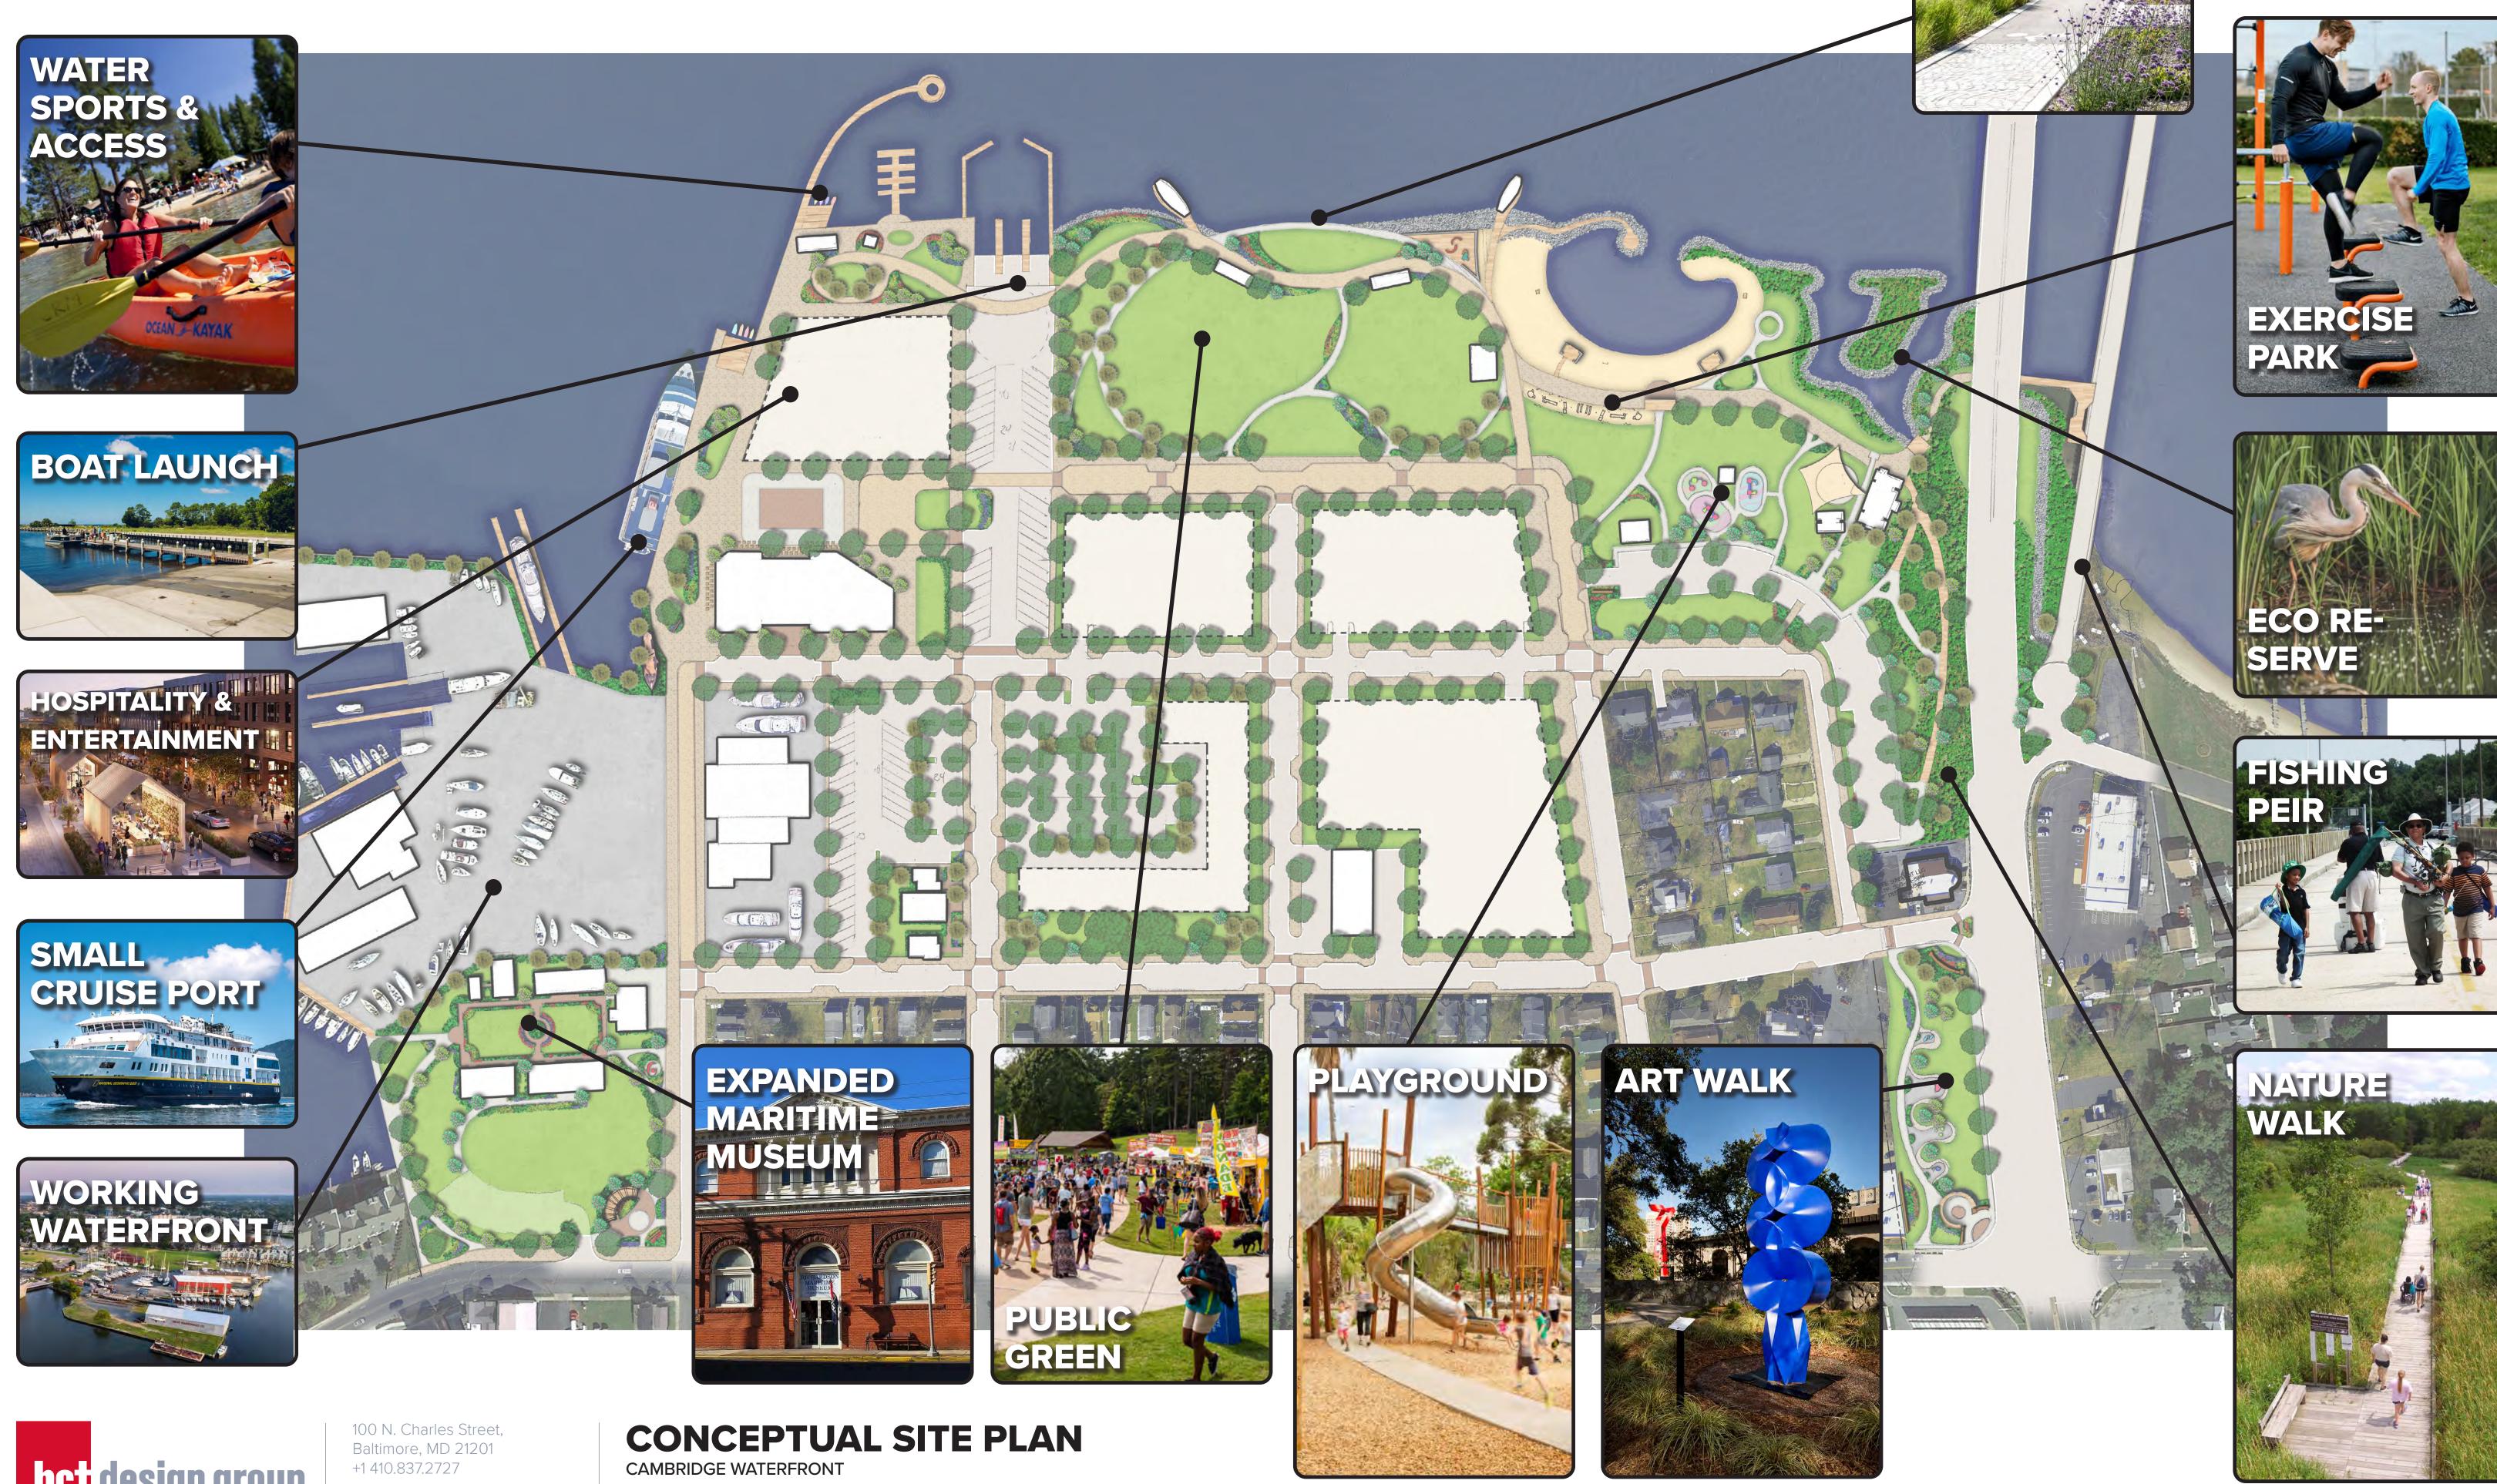

cise & fitness stations



Celebrate local art displays



Enhance children's play area

100 N. Charles Street,

#### 4. MIXED-USE TYPES?

#### IMAGES ARE NOT REPRESENTATION OF ARCHITECTURAL STYLE OR AESTHETIC



2-4 stories, ground level commercial with residential above



2-4 stories, ground level commercial with residential and creative office above



Up to 5 stories, ground level commercial with residential above (limited parcels)



5-7 stories, ground level commercial with residential and creative office above (limited parcels)



## 5. INCREASE VISUAL PRESENCE ALONG RT. 50?













100 N. Charles Street,

# 6. PROPOSED ROAD



100 N. Charles Street, Baltimore, MD 21201

©2021 BCT Design Group, LLC. All Rights Reserved.

+1 410.837.2727

### 7. ENOUGH PROGRAMMED EXPERIENCES?



PROMENADE



01 OCTOBER 2021

# 8. CONNECTIVITY TO DOWNTOWN?



100 N. Charles Street, Baltimore, MD 21201

©2021 BCT Design Group, LLC. All Rights Reserved.

+1 410.837.2727

# THANK YOU FEEDBACK