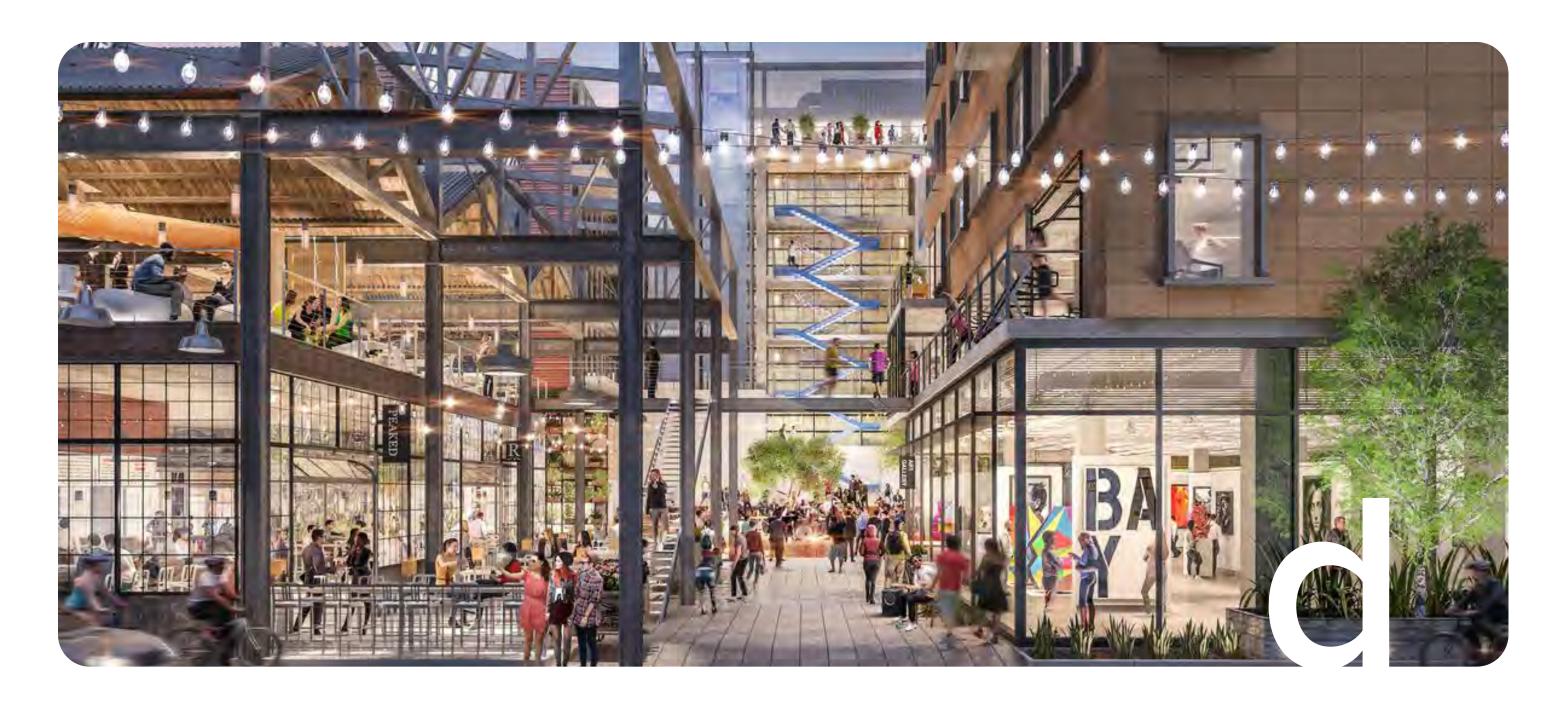

of Cambridge



Establishing new hospitality and entertainment venues



Maintaining existing boat ramp and associated parking



#### 3. RANK THE WATERFRONT ELEMENTS?



Widen promenade



Offer bublic restrooms & bathhouse



Provide public seating zones



Integrate ecological & sustainability education



Incorporate an outside public plaza



Add exercise & fitness stations



Celebrate local art displays



Enhance children's play area

100 N. Charles Street,

#### 4. MIXED-USE TYPES?

#### IMAGES ARE NOT REPRESENTATION OF ARCHITECTURAL STYLE OR AESTHETIC



2-4 stories, ground level commercial with residential above



2-4 stories, ground level commercial with residential and creative office above



Up to 5 stories, ground level commercial with residential above (limited parcels)



5-7 stories, ground level commercial with residential and creative office above (limited parcels)



## 5. INCREASE VISUAL PRESENCE ALONG RT. 50?













100 N. Charles Street,

# 6. PROPOSED ROAD



100 N. Charles Street, Baltimore, MD 21201

©2021 BCT Design Group, LLC. All Rights Reserved.

+1 410.837.2727

### 7. ENOUGH PROGRAMMED EXPERIENCES?



PROMENADE



01 OCTOBER 2021

# 8. CONNECTIVITY TO DOWNTOWN?



100 N. Charles Street, Baltimore, MD 21201

©2021 BCT Design Group, LLC. All Rights Reserved.

+1 410.837.2727

# THANK YOU FEEDBACK